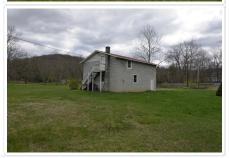

Fireplace Type: Gas-Fired

**Public Comments:** Sitting on over 2 acres, this is a great starter or retirement home with living on one level along with 3 bedrooms and 1.5 baths. The large detached garage provides a lot of potential for storage or business possibilities. Gazebo in the yard for relaxing with friends and family, or do the same in the large family room with the cozy propane fireplace. Bring your Boat and park it under the protected carport! Multiple state game lands within a short distance.