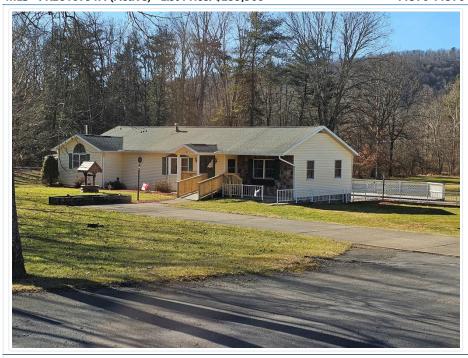

Fireplace Type: Gas-Fired

**Public Comments:** Sitting on over 2 acres, this is a great starter or retirement home with living on one level along with 3 bedrooms and 1.5 baths. The large detached garage provides a lot of potential for storage or business possibilities. Gazebo in the yard for relaxing with friends and family, or do the same in the large family room with the cozy propane fireplace. Bring your Boat and park it under the protected carport! Multiple state game lands within a short distance.