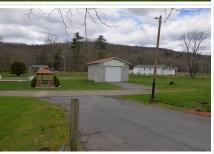

Fireplace Type: Gas-Fired

**Public Comments:** Sitting on over 2 acres, this is a great starter or retirement home with living on one level along with 3 bedrooms and 1.5 baths. The large detached garage provides a lot of potential for storage or business possibilities. Gazebo in the yard for relaxing with friends and family, or do the same in the large family room with the cozy propane fireplace. Bring your Boat and park it under the protected carport! Multiple state game lands within a short distance.