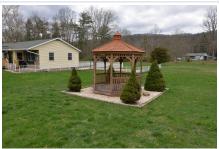

Fireplace Type: Gas-Fired

**Public Comments:** Sitting on over 2 acres, this is a great starter or retirement home with living on one level along with 3 bedrooms and 1.5 baths. The large detached garage provides a lot of potential for storage or business possibilities. Gazebo in the yard for relaxing with friends and family, or do the same in the large family room with the cozy propane fireplace. Bring your Boat and park it under the protected carport! Multiple state game lands within a short distance.