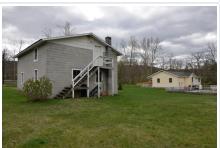

Fireplace Type: Gas-Fired

**Public Comments:** Sitting on over 2 acres, this is a great starter or retirement home with living on one level along with 3 bedrooms and 1.5 baths. The large detached garage provides a lot of potential for storage or business possibilities. Gazebo in the yard for relaxing with friends and family, or do the same in the large family room with the cozy propane fireplace. Bring your Boat and park it under the protected carport! Multiple state game lands within a short distance.